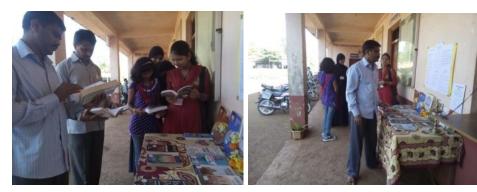

### **Constitution Day**

On 26<sup>th</sup> Nov. 2014, the day celebrated as Constitution Day in the college. For this function, Mr. Survase, Branch Manager, Bank of Maharashtra, was chief guest. He addressed the students about importance and values of our Constitution. The Preamble of the Constitution was read by the staff and students. On this occasion the demonstration of Indian Constitution was held for all the public. Some snapshots of images and news clippings are attached herewith which are in local language "Marathi" as it is.