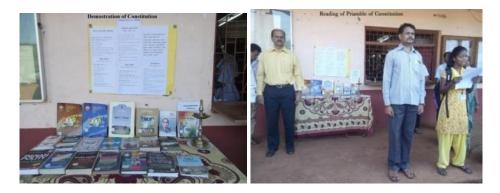

### **Constitution Day**

On 26<sup>th</sup> Nov. 2014, the day celebrated as Constitution Day in the college. For this function, Mr. Survase, Branch Manager, Bank of Maharashtra, was chief guest. He addressed the students about importance and values of our Constitution. The Preamble of the Constitution was read by the staff and students. On this occasion the demonstration of Indian Constitution was held for all the public. Some snapshots of images and news clippings are attached herewith which are in local language "Marathi" as it is.