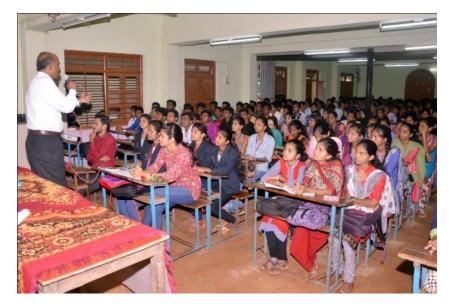

## **Positive Thinking is the base of Success**

On 19<sup>th</sup> Aug. 2017, Dr. Annasaheb Gurav, HoD. Commerce and Management, Shivaji University, Kolhapur visited the college. He addressed the students about success in the life. He admired the Konkan students as they have limited resources inspite of being so they are surviving very well. He delivered 55 tips of success in his speech. Every student has some strengthens, but they ignore. They worried more about negative side of life so the failure follows. Hence, he advised to concentrate on strengths and not on weaknesses. Some snapshots of images and news clippings are attached herewith which are in local language "Marathi" as it is.