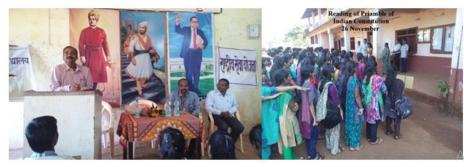

### **Constitution Day**

On 26<sup>th</sup> Nov. 2014, the day celebrated as Constitution Day in the college. For this function, Mr. Survase, Branch Manager, Bank of Maharashtra, was chief guest. He addressed the students about importance and values of our Constitution. The Preamble of the Constitution was read by the staff and students. On this occasion the demonstration of Indian Constitution was held for all the public. Some snapshots of images and news clippings are attached herewith which are in local language "Marathi" as it is.