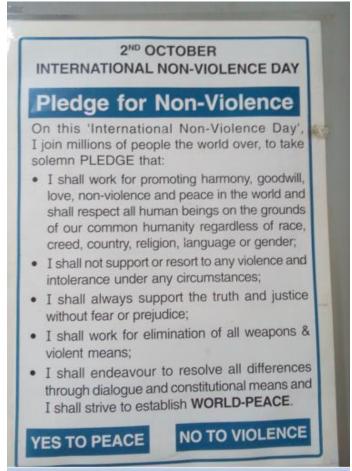

# **Non-Violence:**

# Oath

Every year on 2<sup>nd</sup> Oct. 2018 the college observes the programme as Non-Violence Day. It is a birth anniversary of Mahatma Gandhi. Students take pledge for non-violence this day. Some snapshots of images and news clippings are attached herewith which are in local language "Marathi" as it is.